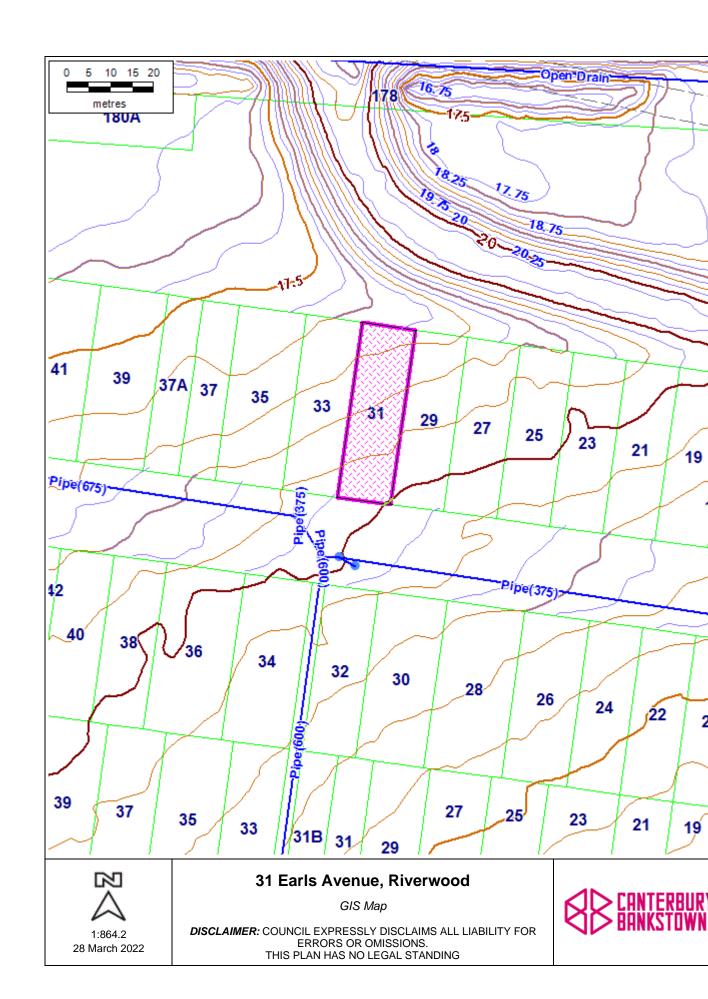

## STORMWATER SYSTEM REPORT 31 Earls Avenue, RIVERWOOD NSW 2210

Date: 28-Mar-2022 Ref: WP-SIA-601/2022

Development type: **Detached Dwelling (single house)** 

NO FLOOD/OVERLAND FLOW STUDY REQUIRED

The site is affected by the following Council stormwater system components:

Average Recurrence Interval

\*\* Australian Height Datum

PMF Probable Maximum Flood

Pushpa Goonetilleke ENGINEER

| Legend                     |                                      |  |  |  |
|----------------------------|--------------------------------------|--|--|--|
|                            | Suburb                               |  |  |  |
|                            | Stormwater Drains MD                 |  |  |  |
|                            | Stormwater Pits MD                   |  |  |  |
|                            | Sydney Water                         |  |  |  |
|                            | Contour Major 5m                     |  |  |  |
|                            | Contour Intermediate 2.5m            |  |  |  |
|                            | Contour Minor 0.5m                   |  |  |  |
|                            | _25cm Contour Interval (Major)       |  |  |  |
|                            | _25cm Contour Interval (Basic)       |  |  |  |
|                            | _25cm Contour Interval (Minor)       |  |  |  |
|                            | Parcel                               |  |  |  |
|                            | Parcel Associate                     |  |  |  |
| Z                          | Parcel Vinculum                      |  |  |  |
|                            | Jetty                                |  |  |  |
|                            | Easements                            |  |  |  |
|                            | Road Boundaries                      |  |  |  |
|                            | Flood Riverine High Risk             |  |  |  |
| Region                     |                                      |  |  |  |
| Flood Riverine High Risk   |                                      |  |  |  |
|                            | Flood Riverine Medium Risk           |  |  |  |
| Region                     |                                      |  |  |  |
| Flood Riverine Medium Risk |                                      |  |  |  |
|                            | Flood Riverine Low Risk              |  |  |  |
| Region                     | Tiood Tivolino Zon Tion              |  |  |  |
| Flood Riverine Low Risk    |                                      |  |  |  |
|                            | Flooding 100VD                       |  |  |  |
|                            | Flooding_100YR                       |  |  |  |
| SMITH RD                   | Flooding_PMFEXTENT Road Names        |  |  |  |
|                            |                                      |  |  |  |
|                            | Airport Internal Road Water Boundary |  |  |  |
|                            | Airport Taxiway                      |  |  |  |
|                            | Allpoit Taxiway                      |  |  |  |
|                            |                                      |  |  |  |