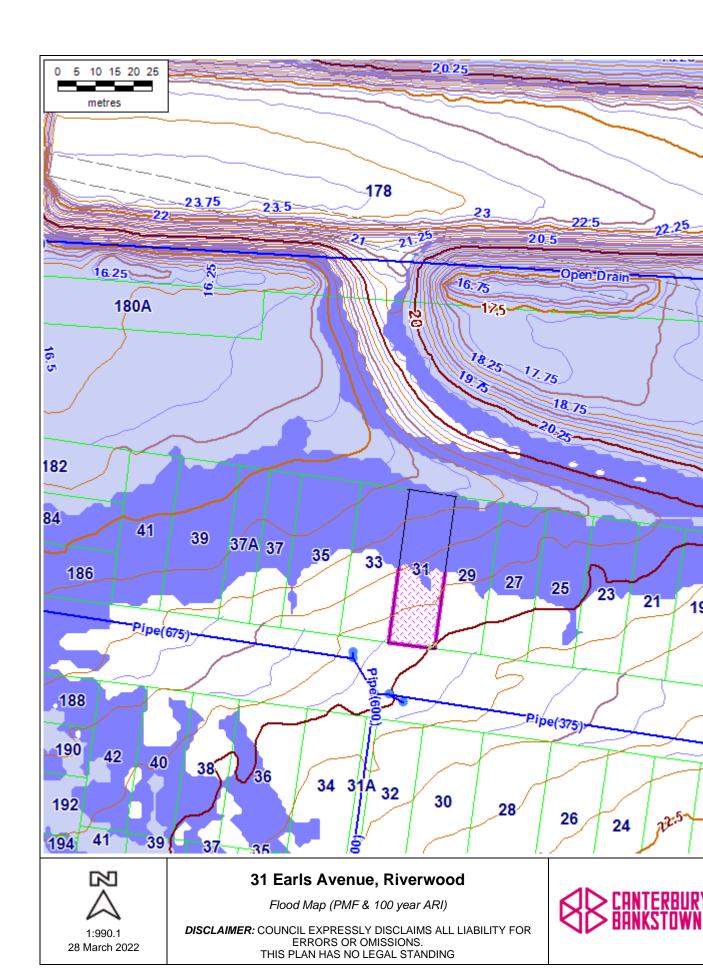

## STORMWATER SYSTEM REPORT 31 Earls Avenue, RIVERWOOD NSW 2210

Date: 28-Mar-2022 Ref: WP-SIA-601/2022

Development type: **Detached Dwelling (single house)** 

NO FLOOD/OVERLAND FLOW STUDY REQUIRED

The site is affected by the following Council stormwater system components:

• Overland flowpath for excess stormwater runoff from the upstream catchment and associated with the drainage system located north of the site.

The site will be subject to stormwater inundation from this overland flowpath during large storm events. Refer to the attached "100 Year ARI Flood & PMF Extent Maps from Salt Pan Creek Catchment Study".

The property is not affected by 100 year ARI flooding.

The proposed development including floor levels, shall comply with the development controls specified Canterbury Bankstown's Development Control Plan (current DCP 2012) - Catchments Affected by Stormwater Flooding.

Average Recurrence Interval

\*\* Australian Height Datum

PMF Probable Maximum Flood

Pushpa Goonetilleke ENGINEER

| Legend                     |                                      |  |  |  |
|----------------------------|--------------------------------------|--|--|--|
|                            | Suburb                               |  |  |  |
|                            | Stormwater Drains MD                 |  |  |  |
|                            | Stormwater Pits MD                   |  |  |  |
|                            | Sydney Water                         |  |  |  |
|                            | Contour Major 5m                     |  |  |  |
|                            | Contour Intermediate 2.5m            |  |  |  |
|                            | Contour Minor 0.5m                   |  |  |  |
|                            | _25cm Contour Interval (Major)       |  |  |  |
|                            | _25cm Contour Interval (Basic)       |  |  |  |
|                            | _25cm Contour Interval (Minor)       |  |  |  |
|                            | Parcel                               |  |  |  |
|                            | Parcel Associate                     |  |  |  |
| Z                          | Parcel Vinculum                      |  |  |  |
|                            | Jetty                                |  |  |  |
|                            | Easements                            |  |  |  |
|                            | Road Boundaries                      |  |  |  |
|                            | Flood Riverine High Risk             |  |  |  |
| Region                     |                                      |  |  |  |
| Flood Riverine High Risk   |                                      |  |  |  |
|                            | Flood Riverine Medium Risk           |  |  |  |
| Region                     |                                      |  |  |  |
| Flood Riverine Medium Risk |                                      |  |  |  |
|                            | Flood Riverine Low Risk              |  |  |  |
| Region                     | Tiood Tivolino Zon Tion              |  |  |  |
| Flood Riverine Low Risk    |                                      |  |  |  |
|                            | Flooding 100VD                       |  |  |  |
|                            | Flooding_100YR                       |  |  |  |
| SMITH RD                   | Flooding_PMFEXTENT Road Names        |  |  |  |
|                            |                                      |  |  |  |
|                            | Airport Internal Road Water Boundary |  |  |  |
|                            | Airport Taxiway                      |  |  |  |
|                            | Allpoit Taxiway                      |  |  |  |
|                            |                                      |  |  |  |